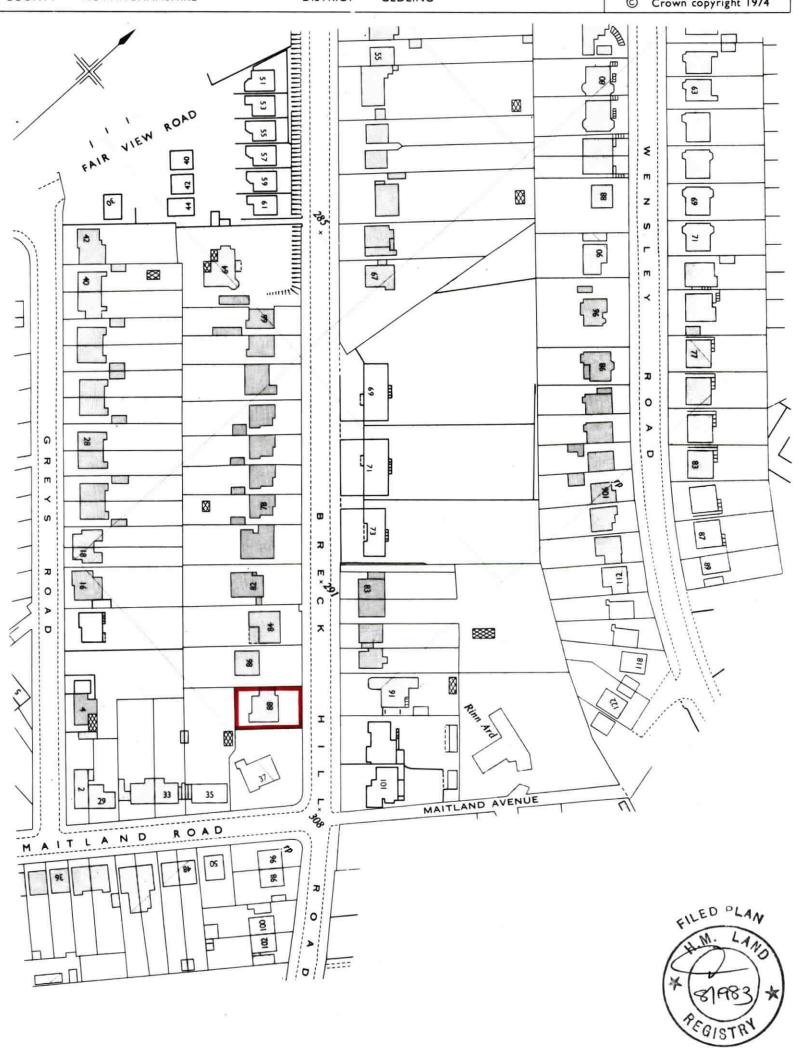

## H.M. LAND REGISTRY ORDNANCE SURVEY PLAN REFERENCE SK 5843 SECTION J Scale 1/1250 COUNTY NOTTINGHAMSHIRE DISTRICT GEDLING County Nothinghamshire