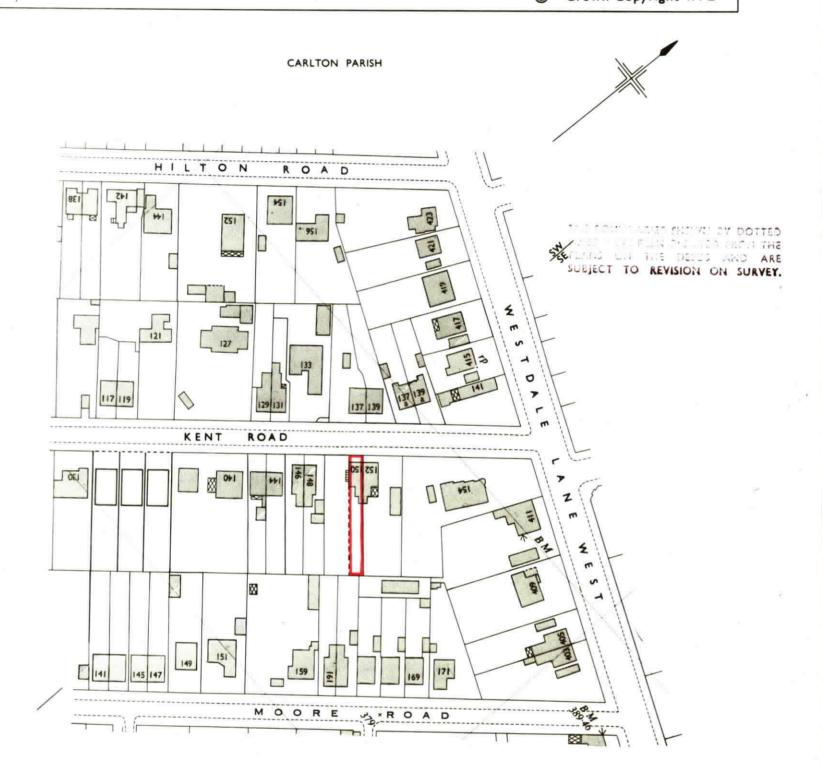

This official copy was delivered electronically and when printed will not be to scale. You can obtain a paper official copy by ordering one from HM Land Registry.

This official copy is issued on 01 June 2023 shows the state of this title plan on 01 June 2023 at 17:16:39. It is admissible in evidence to the same extent as the original (s.67 Land Registration Act 2002). This title plan shows the general position, not the exact line, of the boundaries. It may be subject to distortions in scale. Measurements scaled from this plan may not match measurements between the same points on the ground. This title is dealt with by the HM Land Registry, Nottingham Office.

© Crown copyright. Produced by HM Land Registry. Reproduction in whole or in part is prohibited without the prior written permission of Ordnance Survey. Licence Number 100026316.

|                                |                | NT 36984 |               |               |
|--------------------------------|----------------|----------|---------------|---------------|
| H.M. LAND REGISTRY             |                |          |               |               |
| ORDNANCE SURVEY PLAN REFERENCE | COUNTY         | SHEET    | NATIONAL GRID | SECTION       |
|                                | NOTTINGHAMSHIR | Ε .      | SK 5943       | н             |
| Scale: 1/1250                  |                |          | © Crown Co    | opyright 1972 |