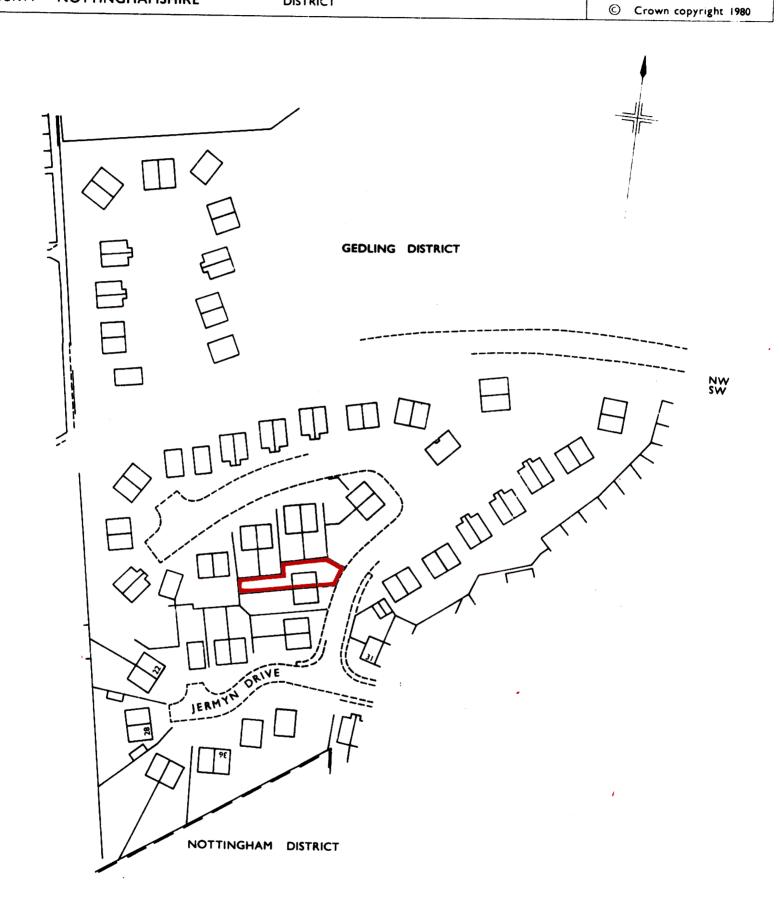

This official copy was delivered electronically and when printed will not be to scale. You can obtain a paper official copy by ordering one from HM Land Registry.

This official copy is issued on 27 April 2023 shows the state of this title plan on 27 April 2023 at 17:41:29. It is admissible in evidence to the same extent as the original (s.67 Land Registration Act 2002). This title plan shows the general position, not the exact line, of the boundaries. It may be subject to distortions in scale. Measurements scaled from this plan may not match measurements between the same points on the ground. This title is dealt with by the HM Land Registry, Nottingham Office.

## H.M. LAND REGISTRY NT 1 1 5 1 0 4 ORDNANCE SURVEY PLAN REFERENCE SK 5646 SECTION K Scale 1 1250 COUNTY NOTTINGHAMSHIRE DISTRICT