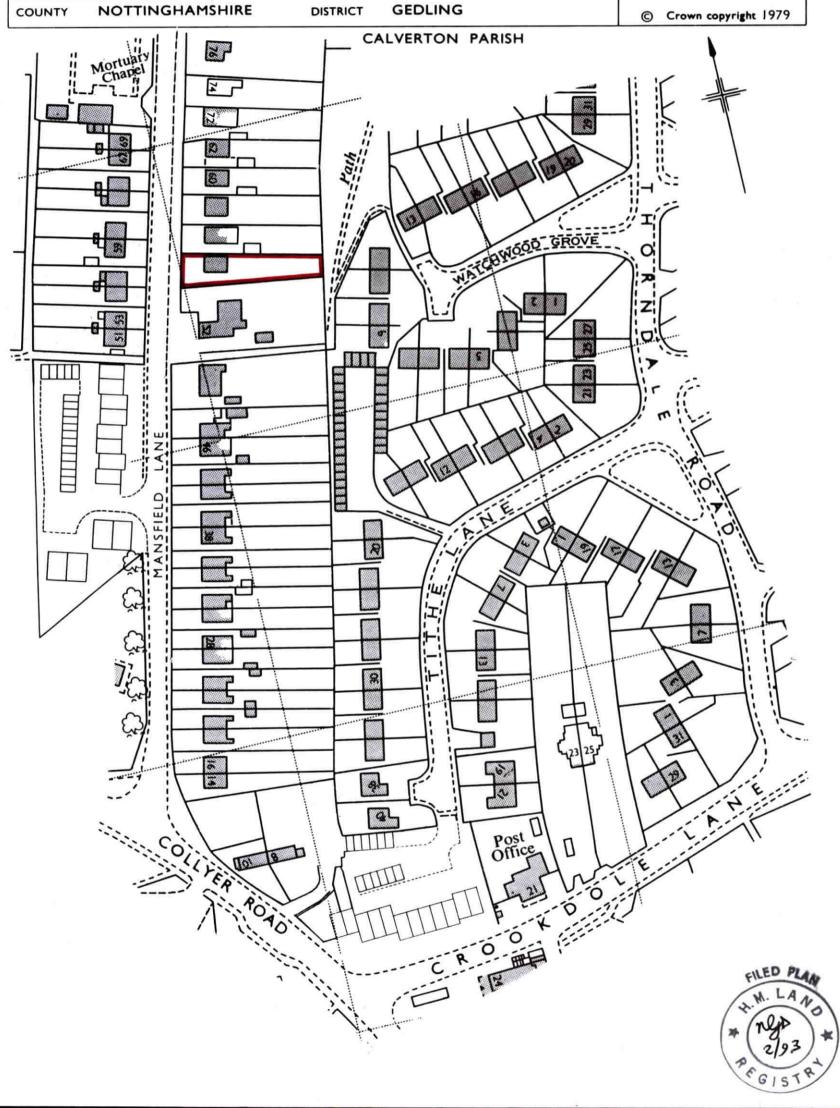

This official copy was delivered electronically and when printed will not be to scale. You can obtain a paper official copy by ordering one from HM Land Registry.

This official copy is issued on 22 May 2023 shows the state of this title plan on 22 May 2023 at 09:46:41. It is admissible in evidence to the same extent as the original (s.67 Land Registration Act 2002). This title plan shows the general position, not the exact line, of the boundaries. It may be subject to distortions in scale. Measurements scaled from this plan may not match measurements between the same points on the ground. This title is dealt with by the HM Land Registry, Nottingham Office.

## H.M. LAND REGISTRY ORDNANCE SURVEY PLAN REFERENCE SK 6149 SECTION H Scale 1/1250 Enlarged from 1/2500 COUNTY NOTTINGHAMSHIRE DISTRICT GEDLING OF Crown conversely 1979