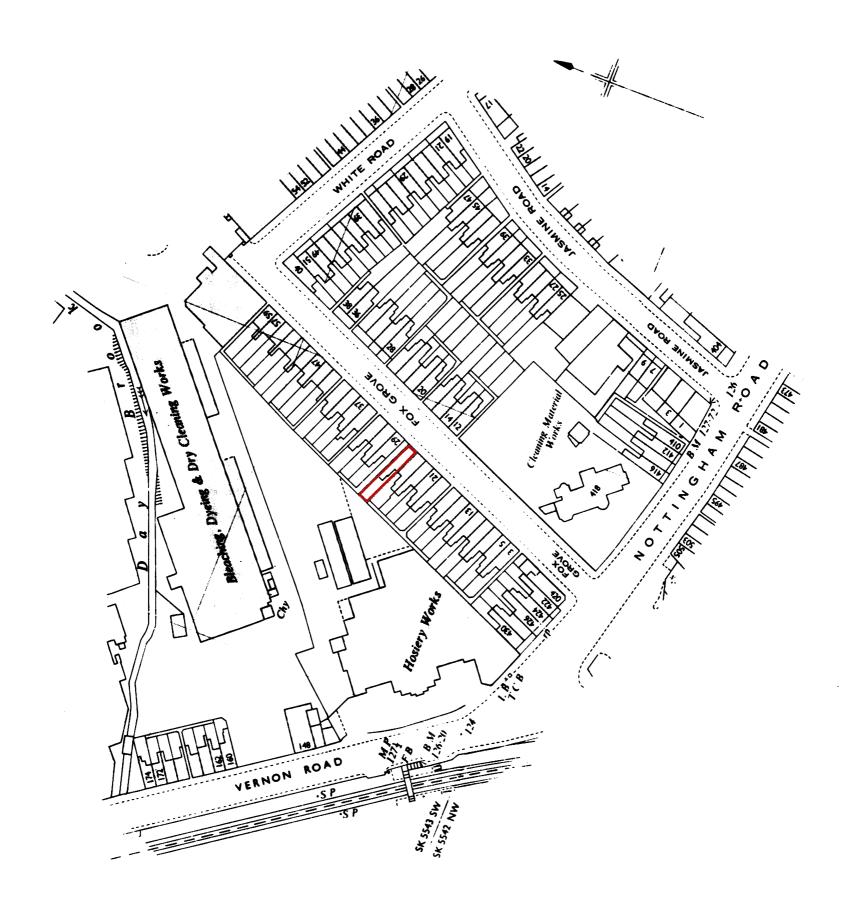

| H.M. LAND REGISTRY             |                   | TITLE NUMBER             | NT 184384 |  |
|--------------------------------|-------------------|--------------------------|-----------|--|
|                                |                   | NT 184384                |           |  |
| ORDNANCE SURVEY PLAN REFERENCE | COUNTY SHEET      | NATIONAL GRID SECTION    | N         |  |
|                                | NOTTINGHAMSHIRE   | SK 5543 X                |           |  |
| Scale: 1/1250                  | NOTTINGHAM DISTRI | ICT © Crown Copyright 19 | 76        |  |