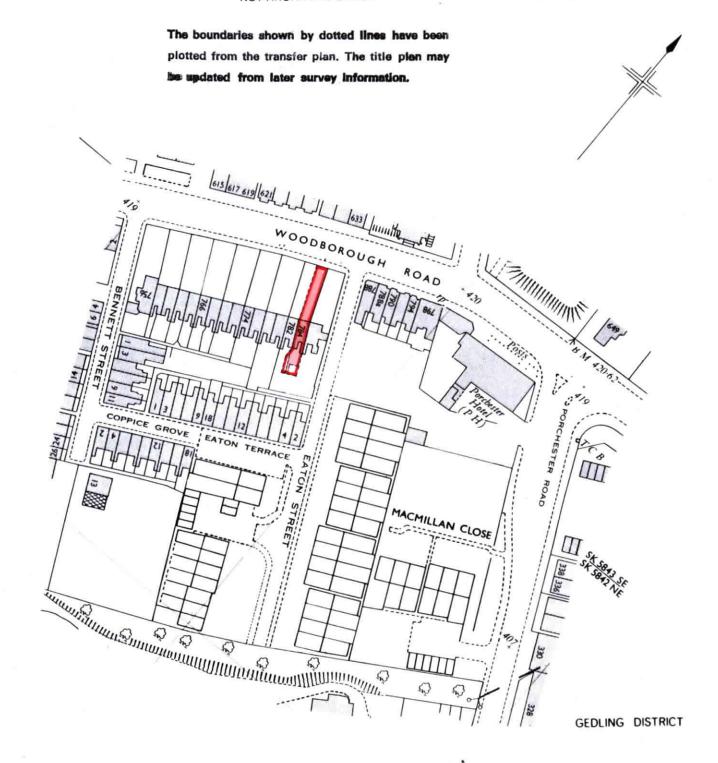

This official copy was delivered electronically and when printed will not be to scale. You can obtain a paper official copy by ordering one from HM Land Registry.

This official copy is issued on 27 April 2023 shows the state of this title plan on 27 April 2023 at 16:00:34. It is admissible in evidence to the same extent as the original (s.67 Land Registration Act 2002). This title plan shows the general position, not the exact line, of the boundaries. It may be subject to distortions in scale. Measurements scaled from this plan may not match measurements between the same points on the ground. This title is dealt with by the HM Land Registry, Nottingham Office.

## H.M. LAND REGISTRY NT 189406 ORDNANCE SURVEY PLAN REFERENCE Scale: 1/1250 TITLE NUMBER NATIONAL GRID SECTION SK 5842 A © Crown Copyright 1983

NOT TINGHAM DISTRICT

ADMINISTRATIVE AREA CITY OF NOTTINGHAM