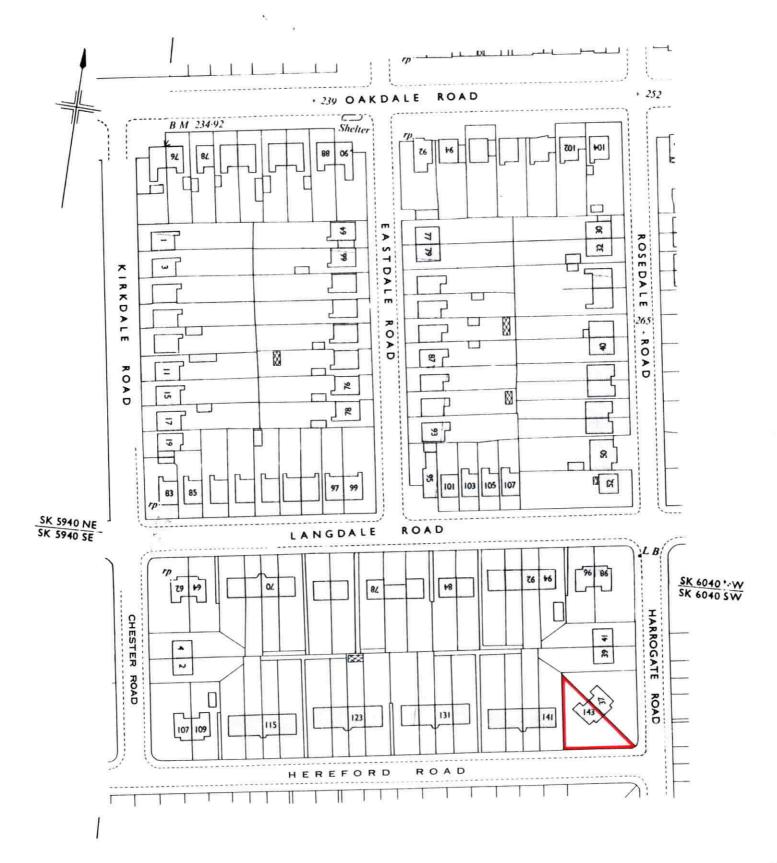

This official copy was delivered electronically and when printed will not be to scale. You can obtain a paper official copy by ordering one from HM Land Registry.

This official copy is issued on 10 February 2023 shows the state of this title plan on 10 February 2023 at 14:43:20. It is admissible in evidence to the same extent as the original (s.67 Land Registration Act 2002). This title plan shows the general position, not the exact line, of the boundaries. It may be subject to distortions in scale. Measurements scaled from this plan may not match measurements between the same points on the ground.

This title is dealt with by the HM Land Registry, Nottingham Office .

© Crown copyright. Produced by HM Land Registry. Reproduction in whole or in part is prohibited without the prior written permission of Ordnance Survey. Licence Number 100026316.

| H.M. LAND REGISTRY |                                           | NT 3 0 4 5 0 9 |   |                                |
|--------------------|-------------------------------------------|----------------|---|--------------------------------|
|                    |                                           |                |   | ORDNANCE SURVEY PLAN REFERENCE |
| NOTTINGHAMSHIRE    |                                           | SK 6040        | J |                                |
| Scale: 1/1250      | NOTTINGHAM DISTRICT Crown Copyright 1968. |                |   |                                |